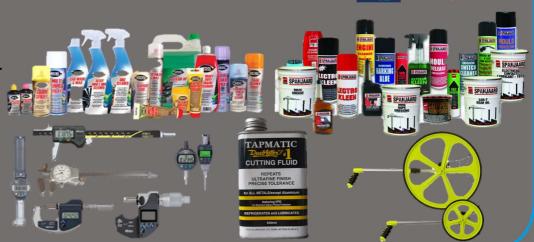

#### LUBRICANTS/MEASURING EQUIPMENT ECLIPSE

SPANJAARD (HERSCHEID)

- **Tapmatic cutting fluid**
- Anti-scuff spray
- **Battery terminal protector** spray
- Air filter oil
- Air conditioner cleaner
- Air drying film
- **Digital Callipers**
- **Micrometers**
- Height/Depth/Thickness gauges